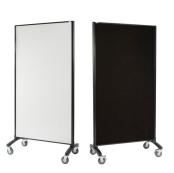

# Communicate Whiteboard / Pinboard

Functional and very versatile room dividers. Create any workspace, meeting area required. Units can be linked together, form any shape. Link as many units as you like.

- Available in either double sided magnetic whiteboard one side, charcoal pinnable fabric board the other or double sided - magnetic whiteboard
- Large lockable 90mm castors
- Supplied with 2 adjustable flipchart hooks and 150mm magnetic pen tray.

#### Communicate VRD1890

Whiteboard / Pinboard

Communicate VRD1890-WW

Whiteboard / Whiteboard