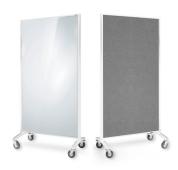

# Communicate Glassboard / Pinboard

Sophisticated and functional room dividers. Create any workspace, meeting area required. All the enduring benefits of hardwearing glass with no staining or ghosting.

- Features white or blue magnetic glass one side with pinnable fabric on the other side
- Pinnable fabric has sound absorbing properties that reduce noise and improve acoustic comfort of a space
- Large lockable 90mm castors
- Supplied with 2 adjustable flipchart hooks

### Communicate VRD1890GD

Blue Glassboard / Pinboard

### Communicate VRD1890GW

White Glassboard / Pinboard