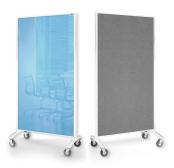

# Communicate Glassboard / Pinboard

Sophisticated and functional room dividers. Create any workspace, meeting area required. All the enduring benefits of hardwearing glass with no staining or ghosting.

- Features white or blue magnetic glass one side with pinnable fabric on the other side
- Pinnable fabric has sound absorbing properties that reduce noise and improve acoustic comfort of a space
- Large lockable 90mm castors
- Supplied with 2 adjustable flipchart hooks

### Communicate VRD1890GD

Blue Glassboard / Pinboard

### Communicate VRD1890GW

White Glassboard / Pinboard