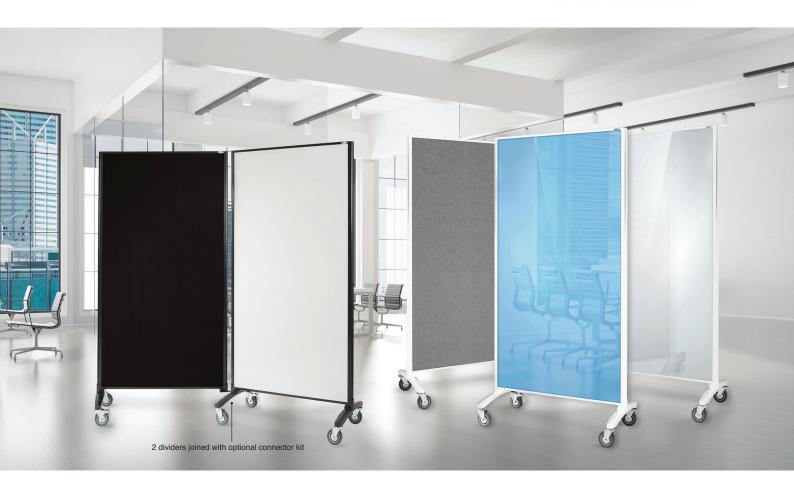

# Communicate Whiteboard / Pinboard

Functional and very versatile room dividers. Create any workspace, meeting area required. Units can be linked together, form any shape. Link as many units as you like.

- Available in either double sided magnetic whiteboard one side, charcoal pinnable fabric board the other or double sided - magnetic whiteboard
- Large lockable 90mm castors
- Supplied with 2 adjustable flipchart hooks and 150mm magnetic pen tray.

# Communicate Glassboard / Pinboard

Sophisticated and functional room dividers. Create any workspace, meeting area required. All the enduring benefits of hardwearing glass with no staining or ghosting.

- Features white or blue magnetic glass one side with pinnable fabric on the other side
- Pinnable fabric has sound absorbing properties that reduce noise and improve acoustic comfort of a space
- Large lockable 90mm castors
- Supplied with 2 adjustable flipchart hooks