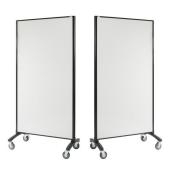

# Communicate Whiteboard / Pinboard

Functional and very versatile room dividers. Create any workspace, meeting area required. Units can be linked together, form any shape. Link as many units as you like.

- Available in either double sided magnetic whiteboard one side, charcoal pinnable fabric board the other or double sided - magnetic whiteboard
- Large lockable 90mm castors
- Supplied with 2 adjustable flipchart hooks and 150mm magnetic pen tray.

#### Communicate VRD1890

Whiteboard / Pinboard

Communicate VRD1890-WW

Whiteboard / Whiteboard