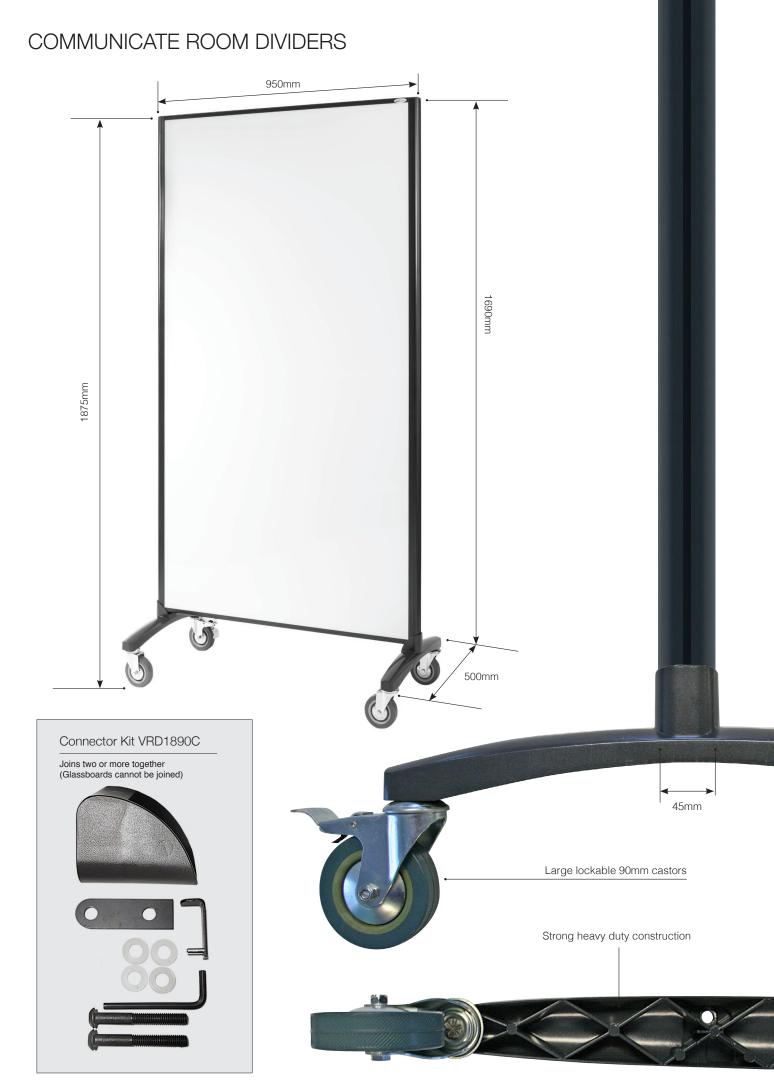

# COMMUNICATE ROOM DIVIDERS

- Available in either double sided magnetic whiteboard one side, charcoal pinnable fabric board the other or double sided - magnetic whiteboard
- Large lockable 90mm castors
- Supplied with 2 adjustable flipchart hooks and 150mm magnetic pen tray.

- Features white or blue magnetic glass one side with pinnable fabric on the other side
- Pinnable fabric has sound absorbing properties that reduce noise and improve acoustic comfort of a space
- Large lockable 90mm castors
- Supplied with 2 adjustable flipchart hooks

#### Communicate VRD1890

Whiteboard / Pinboard

Communicate VRD1890-WW

Whiteboard / Whiteboard